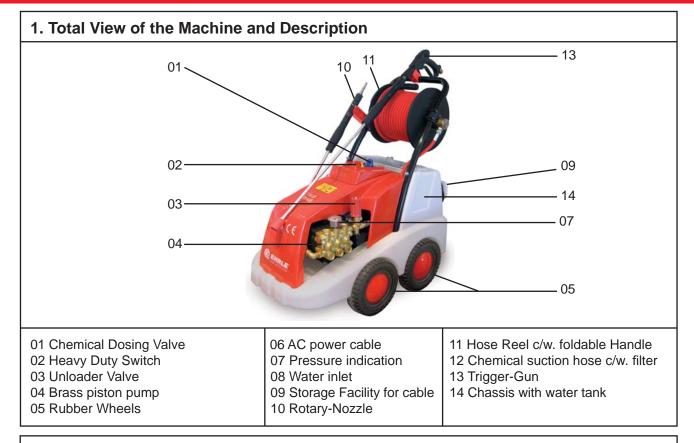

D-89257 Illertissen/Bayern Fax.: +49(0)7303/1600-60 Internet: www.ehrle.com



High-Pressure-Cleaning-Systems



Warning! Observe Operating Instruction and Safety regulation for commissioning of the High Pressure Cleaner. The machine apply the CE-Regulations.

87

98

98

125

125

kg

80

Net weight without accessories:

D-89257 Illertissen/Bayern Fax.: +49(0)7303/1600-60 Internet: www.ehrle.com



# High-Pressure-Cleaning-Systems



### 2. General Safety Regulation

- 1. **Only** specially trained and qualified personnel are allowed to perform the maintenance and repair activities.
- 2. The Jet must **not** be directed to persons or animals. Keep out of the reach of children.
- 3. Never clean the Unit with Jet or Waterbeam.
- 4. Do not point Jet to electrical facility power outlet.
- 5. Check electrical cable prior to use.
- 6. Please read the Saftey regulation "Safety instruction for " H.P. Cleaner (included in the packing).

#### 3. Utilization

The High Pressure Cleaner series KD 4x4 are used for cleaning tasks in the areas as follows:

- Industry
- Agriculture
- Buildings (e.g. facades)
- Construction companies
- Car dealer ships, transport companies and shippers, rail and bus companies
- Sanitary facilities, ai