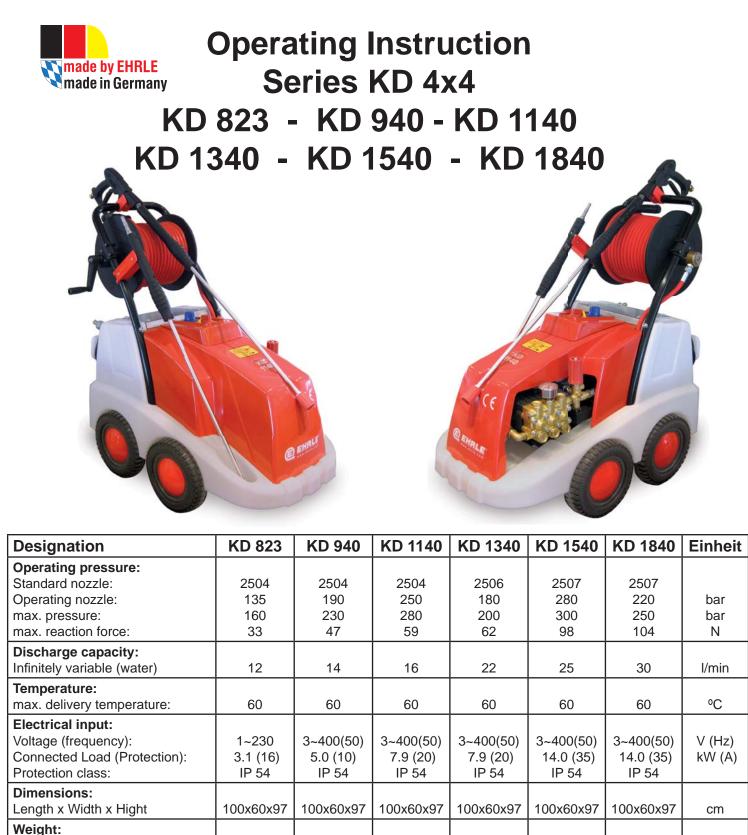

D-89257 Illertissen/Bayern Fax.: +49(0)7303/1600-60 Internet: www.ehrle.com



High-Pressure-Cleaning-Systems



Warning! Observe Operating Instruction and Safety regulation for commissioning of the High Pressure Cleaner. The machine apply the CE-Regulations.

87

98

98

125

125

kg

80

Net weight without accessories:

D-89257 Illertissen/Bayern Fax.: +49(0)7303/1600-60 Internet: www.ehrle.com



# High-Pressure-Cleaning-Systems



### 2. General Safety Regulation

- 1. **Only** specially trained and qualified personnel are allowed to perform the maintenance and repair activities.
- 2. The Jet must **not** be directed to persons or animals. Keep out of the reach of children.
- 3. Never clean the Unit with Jet or Waterbeam.
- 4. Do not point Jet to electrical facility power outlet.
- 5. Check electrical cable prior to use.
- 6. Please read the Saftey regulation "Safety instruction for " H.P. Clea